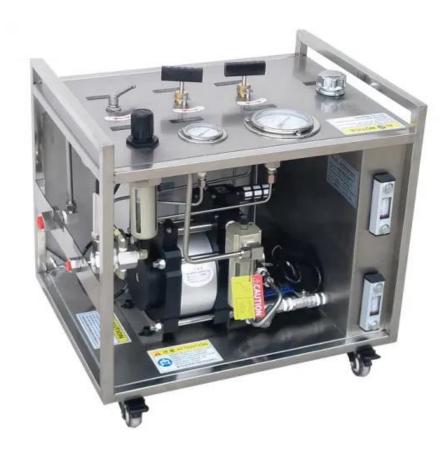

➤ Visual Inspection Machine – 1 Nos

➤ Hydraulic Pressure Testing Machine (50 Bars Max. Pressure) – 1 Nos