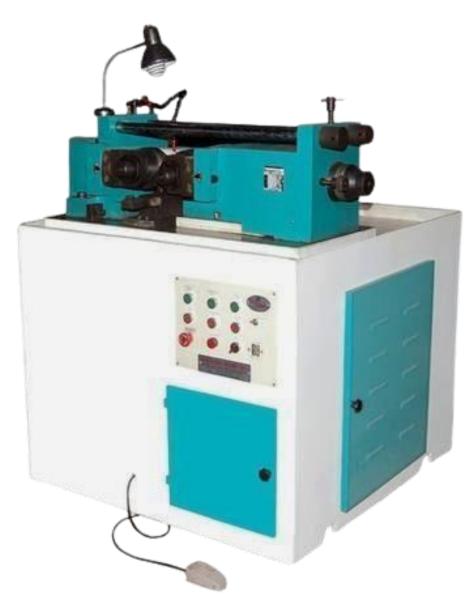

➤ Hydraulic Thread Rolling Machine — 1 Nos

➤ Induction Brazing Machine — 1 Nos

➤ Air-Booster For Pressure Testing Machine (18 Bars Max. Pressure) — 1 Nos

Ultrasonic CleaningMachine – 1 Nos

- ➤ CNC Rotary Drilling Machine 1 Nos
- ➤ CNC Circular Saw Cutting Machine 1 Nos
- ➤ Lathe Machine—8 Nos
- ➤ Collet Type Lathe Machine 10 Nos
- ➤ Drill Machine 11 Nos
- ➤ Abrasive Belt Machine 2 Nos
- ➤ SPM Threading Machine 4 Nos
- ➤ Hydraulic Pipe Bending M/c (N.C) 1 Nos
- ➤ Hydraulic Thread Rolling Machine 1 Nos
- ➤ Vibrating / Tumbling Machine 2 Nos
- ➤ Milling Machine 3 Nos
- ➤ Hydraulic Pipe Bending Machine (N.C) 1 Nos

- $\rightarrow$  Hydraulic Clamping M/C 1 Nos
- ➤ Keyway Machine 1 Nos
- ➤ Hydraulic Press Machine 4 Nos
- ➢ Pipe Drawing Machine − 1 Nos
- Pipe Facing & ChamferingMachine 2 Nos
- ➢ Pipe Straitening Machine − 2 Nos
- ➤ Flashing Machine 1 Nos
- ➤ Mig Welding Machine 1 Nos
- ➤ Screw Compressor 1 Nos