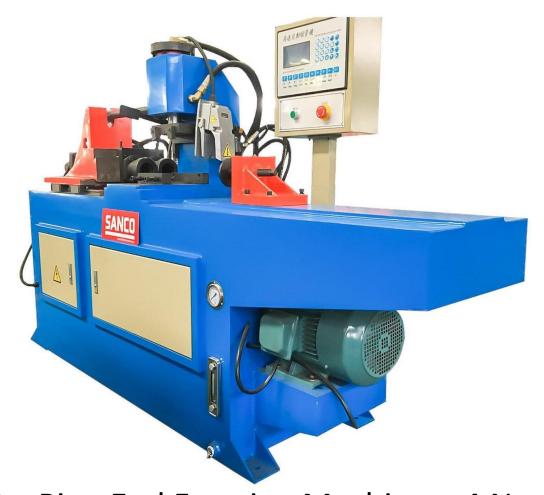

## **Machine Infrastructure**

- ➤ CNC Turning Center Machine 12 Nos
  - ➤ CNC Polygon Machine 4 Nos

Centerless Grinding Machine (WMW)— 2 Nos

➤ Pipe End Forming Machine – 4 Nos

➤ Automat Machine – 11 Nos

➤ CNC Pipe Bending Machine – 1 Nos

➤ Hydraulic Thread Rolling Machine — 1 Nos

➤ Induction Brazing Machine — 1 Nos

➤ Air-Booster For Pressure Testing Machine (18 Bars Max. Pressure) — 1 Nos

Ultrasonic CleaningMachine – 1 Nos

- ➤ CNC Rotary Drilling Machine 1 Nos
- ➤ CNC Circular Saw Cutting Machine 1 Nos
- ➤ Lathe Machine—8 Nos
- ➤ Collet Type Lathe Machine 10 Nos
- ➤ Drill Machine 11 Nos
- ➤ Abrasive Belt Machine 2 Nos
- ➤ SPM Threading Machine 4 Nos
- ➤ Hydraulic Pipe Bending M/c (N.C) 1 Nos
- ➤ Hydraulic Thread Rolling Machine 1 Nos
- ➤ Vibrating / Tumbling Machine 2 Nos
- ➤ Milling Machine 3 Nos
- ➤ Hydraulic Pipe Bending Machine (N.C) 1 Nos

- $\rightarrow$  Hydraulic Clamping M/C 1 Nos
- ➤ Keyway Machine 1 Nos
- ➤ Hydraulic Press Machine 4 Nos
- ➢ Pipe Drawing Machine − 1 Nos
- Pipe Facing & ChamferingMachine 2 Nos
- ➢ Pipe Straitening Machine − 2 Nos
- ➤ Flashing Machine 1 Nos
- ➤ Mig Welding Machine 1 Nos
- ➤ Screw Compressor 1 Nos