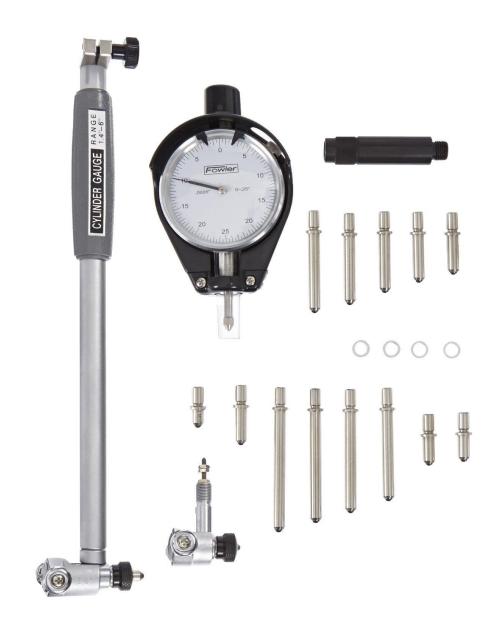

# **Quality Control Infrastructure**

Contracer (Mitutoyo)

Profile Projector (Insize)

2D Height

Gauge (Trimos)

Digital Magnifier (Insize)

Thread Gauges Ring & Plug Of Metric & Inch

- ➤ Hardness Tester
- Coating Thickness Tester(Insize)
- ➤ Height Gauges (Mitutoyo)
- Radius / Chamfer / FillerGauges
- ➤ Slip Gauges