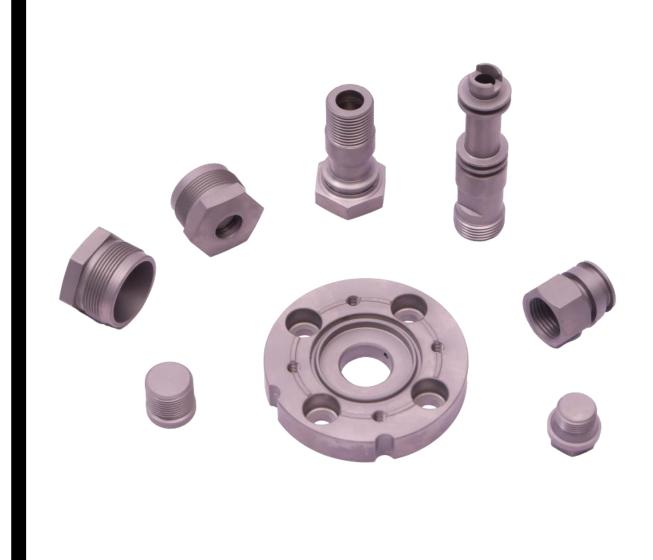

## **CNC Machined Components**

Drawing Upon Our Extensive Years Of Experience, We Specialize In The Manufacturing And Supply Of High-Quality Precision CNC Machined Components. These Components Find Extensive Usage In Various Engineering Industries Due To Their Anti-Destructive Nature And Seamless Finish, Resulting In High Demand Nationwide. Moreover, We Ensure That All Components Are Manufactured In Strict Adherence To Industry Standards And Norms. Our Machining Range Extend Diametrical From 10mm To 200mm And In Length It is 500mm Maximum.

The aforementioned images represent some of the components we have manufactured in the past. We have the capability to produce parts according to your specific drawings and requirements.