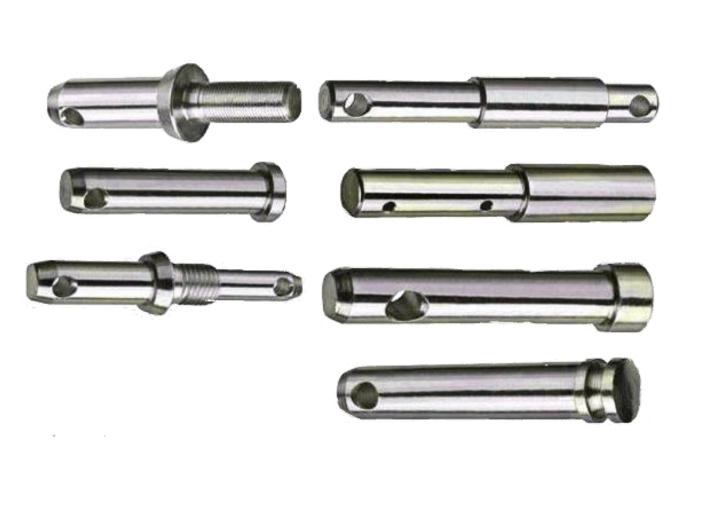

## **CNC Machined Components**

Drawing Upon Our Extensive Years Of Experience, We Specialize In The Manufacturing And Supply Of High-Quality Precision CNC Machined Components. These Components Find Extensive Usage In Various Engineering Industries Due To Their Anti-Destructive Nature And Seamless Finish, Resulting In High Demand Nationwide. Moreover, We Ensure That All Components Are Manufactured In Strict Adherence To Industry Standards And Norms. Our Machining Range Extend Diametrical From 10mm To 200mm And In Length It is 500mm Maximum.

The aforementioned images represent some of the components we have manufactured in the past. We have the capability to produce parts according to your specific drawings and requirements.