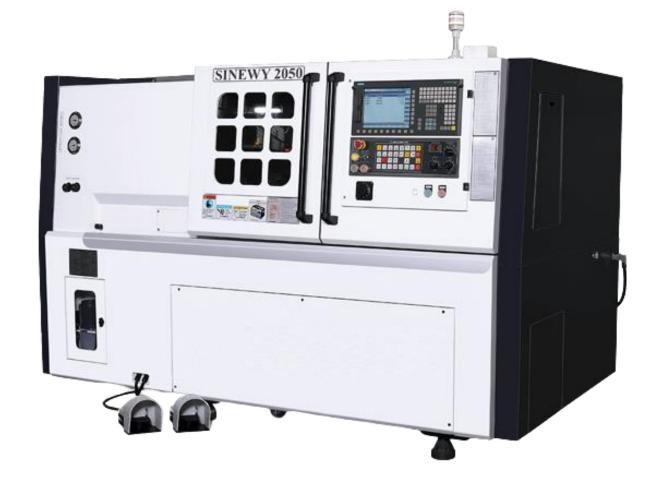

## **Machine Infrastructure**

- ➤ CNC Turning Center Machine 12 Nos
  - ➤ CNC Polygon Machine 4 Nos

Centerless Grinding Machine (WMW)— 2 Nos

➤ Pipe End Forming Machine – 4 Nos

➤ Automat Machine – 11 Nos

➤ CNC Pipe Bending Machine – 1 Nos

➤ Hydraulic Thread Rolling Machine — 1 Nos

➤ Induction Brazing Machine — 1 Nos

➤ Air-Booster For Pressure Testing Machine (18 Bars Max. Pressure) — 1 Nos

Ultrasonic CleaningMachine – 1 Nos

- ➤ CNC Rotary Drilling Machine 1 Nos
- ➤ CNC Circular Saw Cutting Machine 1 Nos
- ➤ Lathe Machine—8 Nos
- ➤ Collet Type Lathe Machine 10 Nos
- ➤ Drill Machine 11 Nos
- ➤ Abrasive Belt Machine 2 Nos
- ➤ SPM Threading Machine 4 Nos
- ➤ Hydraulic Pipe Bending M/c (N.C) 1 Nos
- ➤ Hydraulic Thread Rolling Machine 1 Nos
- ➤ Vibrating / Tumbling Machine 2 Nos
- ➤ Milling Machine 3 Nos
- ➤ Hydraulic Pipe Bending Machine (N.C) 1 Nos