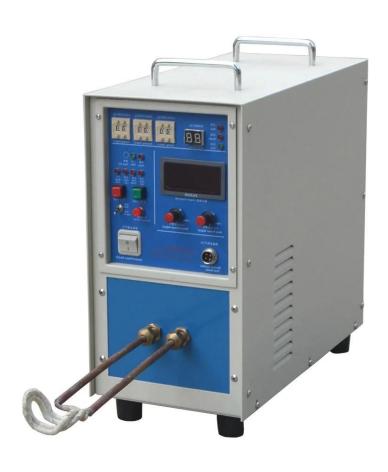

➤ Hydraulic Thread Rolling Machine — 1 Nos

➤ Induction Brazing Machine — 1 Nos

➤ Air-Booster For Pressure Testing Machine (18 Bars Max. Pressure) — 1 Nos

Ultrasonic CleaningMachine – 1 Nos

- ➤ CNC Rotary Drilling Machine 1 Nos
- ➤ CNC Circular Saw Cutting Machine 1 Nos
- ➤ Lathe Machine—8 Nos
- ➤ Collet Type Lathe Machine 10 Nos
- ➤ Drill Machine 11 Nos
- ➤ Abrasive Belt Machine 2 Nos
- ➤ SPM Threading Machine 4 Nos
- ➤ Hydraulic Pipe Bending M/c (N.C) 1 Nos
- ➤ Hydraulic Thread Rolling Machine 1 Nos
- ➤ Vibrating / Tumbling Machine 2 Nos
- ➤ Milling Machine 3 Nos
- ➤ Hydraulic Pipe Bending Machine (N.C) 1 Nos