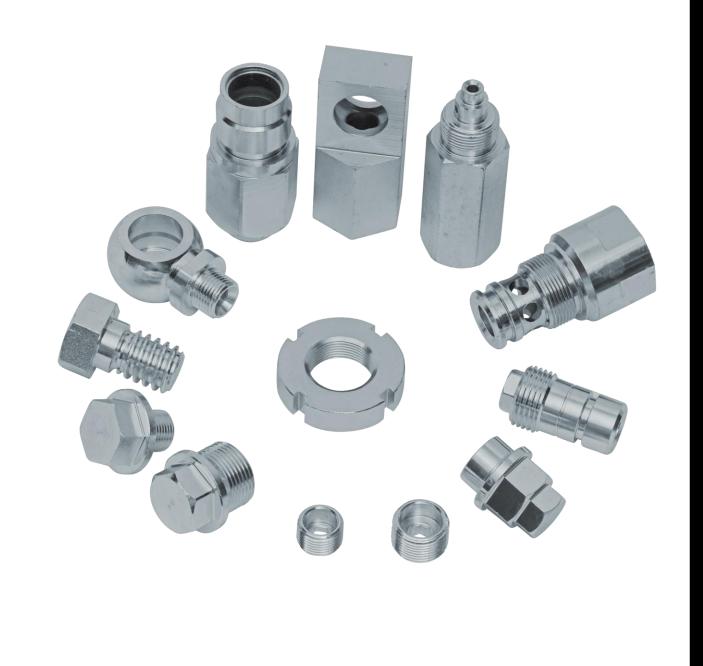

# **Hydraulic Fittings**

We Specialize In Producing Hydraulic Parts, Such As Couplings, Adapters, Nipples, Blind Caps, Plugs, Tees, Crosses, Reducers, And Many More, In Significant Quantities To Meet Our Clients' Specific Demands.

The aforementioned images represent some of the components we have manufactured in the past. We have the capability to produce parts according to your specific drawings and requirements.