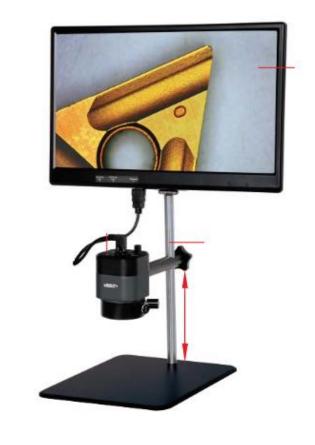

# **Quality Control Infrastructure**

Contracer (Mitutoyo)

Profile Projector (Insize)

2D Height

Gauge (Trimos)

Digital Magnifier (Insize)

Thread Gauges Ring & Plug Of Metric & Inch

- ➤ Hardness Tester
- Coating Thickness Tester(Insize)
- ➤ Height Gauges (Mitutoyo)
- Radius / Chamfer / FillerGauges
- ➤ Slip Gauges