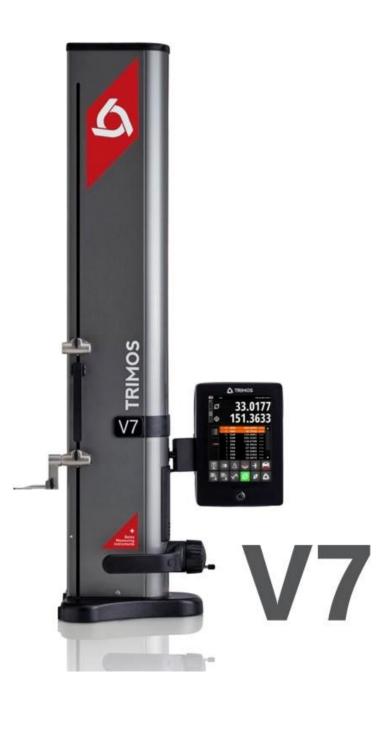

# **Quality Control Infrastructure**

Contracer (Mitutoyo)

Profile Projector (Insize)

2D Height

Gauge (Trimos)

Digital Magnifier (Insize)

Thread Gauges Ring & Plug Of Metric & Inch

- ➤ Hardness Tester
- Coating Thickness Tester(Insize)
- ➤ Height Gauges (Mitutoyo)
- Radius / Chamfer / FillerGauges
- ➤ Slip Gauges