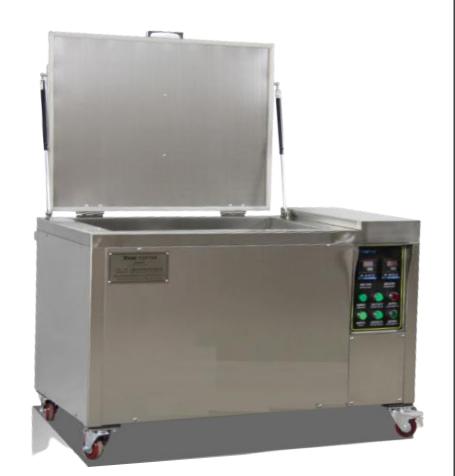

➤ Hydraulic Thread Rolling Machine — 1 Nos

➤ Induction Brazing Machine — 1 Nos

➤ Air-Booster For Pressure Testing Machine (18 Bars Max. Pressure) — 1 Nos

Ultrasonic CleaningMachine – 1 Nos

- ➤ CNC Rotary Drilling Machine 1 Nos
- ➤ CNC Circular Saw Cutting Machine 1 Nos
- ➤ Lathe Machine—8 Nos
- ➤ Collet Type Lathe Machine 10 Nos
- ➤ Drill Machine 11 Nos
- ➤ Abrasive Belt Machine 2 Nos
- ➤ SPM Threading Machine 4 Nos
- ➤ Hydraulic Pipe Bending M/c (N.C) 1 Nos
- ➤ Hydraulic Thread Rolling Machine 1 Nos
- ➤ Vibrating / Tumbling Machine 2 Nos
- ➤ Milling Machine 3 Nos
- ➤ Hydraulic Pipe Bending Machine (N.C) 1 Nos