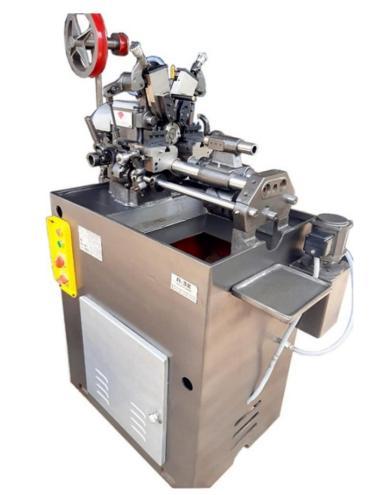

## **Machine Infrastructure**

- ➤ CNC Turning Center Machine 12 Nos
  - ➤ CNC Polygon Machine 4 Nos

Centerless Grinding Machine (WMW)— 2 Nos

➤ Pipe End Forming Machine – 4 Nos

➤ Automat Machine – 11 Nos

➤ CNC Pipe Bending Machine – 1 Nos

➤ Hydraulic Thread Rolling Machine — 1 Nos

➤ Induction Brazing Machine — 1 Nos

➤ Air-Booster For Pressure Testing Machine (18 Bars Max. Pressure) — 1 Nos

Ultrasonic CleaningMachine – 1 Nos

- ➤ CNC Rotary Drilling Machine 1 Nos
- ➤ CNC Circular Saw Cutting Machine 1 Nos
- ➤ Lathe Machine—8 Nos
- ➤ Collet Type Lathe Machine 10 Nos
- ➤ Drill Machine 11 Nos
- ➤ Abrasive Belt Machine 2 Nos
- ➤ SPM Threading Machine 4 Nos
- ➤ Hydraulic Pipe Bending M/c (N.C) 1 Nos
- ➤ Hydraulic Thread Rolling Machine 1 Nos
- ➤ Vibrating / Tumbling Machine 2 Nos
- ➤ Milling Machine 3 Nos
- ➤ Hydraulic Pipe Bending Machine (N.C) 1 Nos