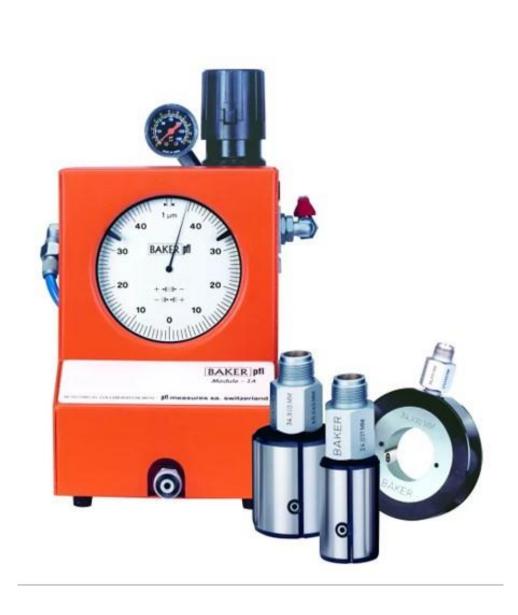

Different Types Of Air Gauges (Baker)

Bore Gauges (Mitutoyo)

Different Types Of Comparator

Different Types Of Vernier Calipers &
Micrometer (Syhac / Mitutoyo / Baker / Insize)