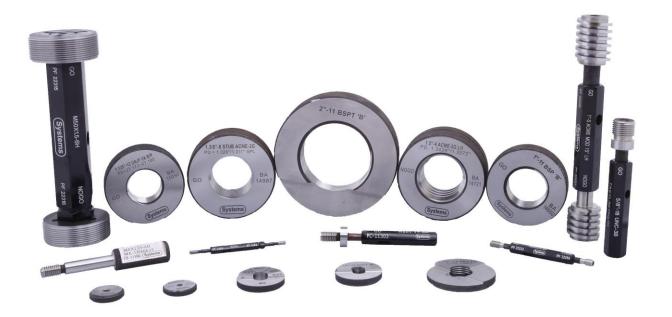

# **Quality Control Infrastructure**

Contracer (Mitutoyo)

Profile Projector (Insize)

2D Height

Gauge (Trimos)

Digital Magnifier (Insize)

Thread Gauges Ring & Plug Of Metric & Inch

- ➤ Hardness Tester
- Coating Thickness Tester(Insize)
- ➤ Height Gauges (Mitutoyo)
- Radius / Chamfer / FillerGauges
- ➤ Slip Gauges

Different Types Of Air Gauges (Baker)

Bore Gauges (Mitutoyo)

Different Types Of Comparator

Different Types Of Vernier Calipers &
Micrometer (Syhac / Mitutoyo / Baker / Insize)