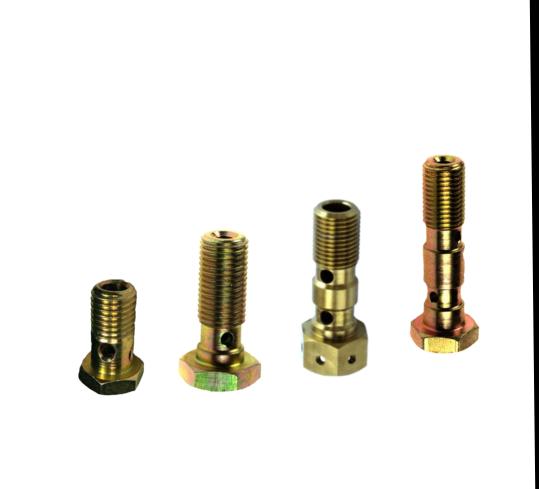

## **CNC Machined Components**

Drawing Upon Our Extensive Years Of Experience, We Specialize In The Manufacturing And Supply Of High-Quality Precision CNC Machined Components. These Components Find Extensive Usage In Various Engineering Industries Due To Their Anti-Destructive Nature And Seamless Finish, Resulting In High Demand Nationwide. Moreover, We Ensure That All Components Are Manufactured In Strict Adherence To Industry Standards And Norms. Our Machining Range Extend Diametrical From 10mm To 200mm And In Length It is 500mm Maximum.

The aforementioned images represent some of the components we have manufactured in the past. We have the capability to produce parts according to your specific drawings and requirements.