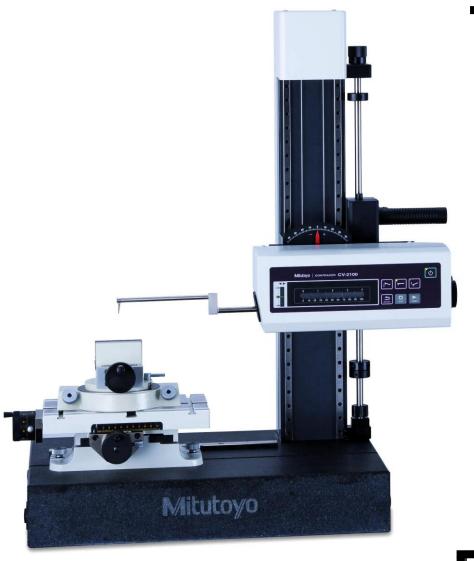

# **Quality Control Infrastructure**

Contracer (Mitutoyo)

Profile Projector (Insize)

2D Height

Gauge (Trimos)

Digital Magnifier (Insize)

Thread Gauges Ring & Plug Of Metric & Inch

- ➤ Hardness Tester
- Coating Thickness Tester(Insize)
- ➤ Height Gauges (Mitutoyo)
- Radius / Chamfer / FillerGauges
- ➤ Slip Gauges