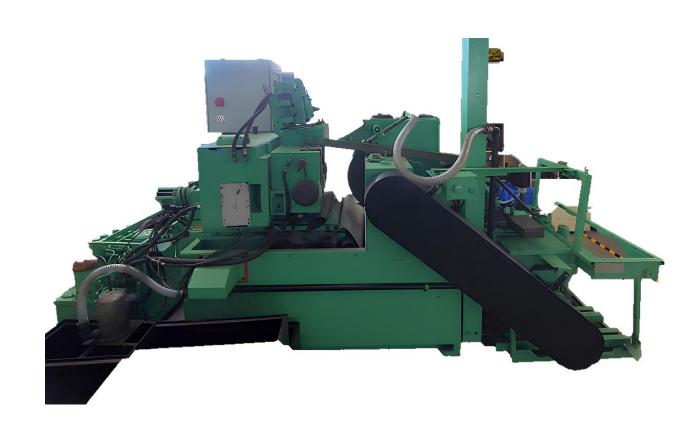

## **Machine Infrastructure**

- ➤ CNC Turning Center Machine 12 Nos
  - ➤ CNC Polygon Machine 4 Nos

Centerless Grinding Machine (WMW)— 2 Nos

➤ Pipe End Forming Machine – 4 Nos

➤ Automat Machine – 11 Nos

➤ CNC Pipe Bending Machine – 1 Nos

➤ Hydraulic Thread Rolling Machine — 1 Nos

➤ Induction Brazing Machine — 1 Nos

➤ Air-Booster For Pressure Testing Machine (18 Bars Max. Pressure) — 1 Nos

Ultrasonic CleaningMachine – 1 Nos

- ➤ CNC Rotary Drilling Machine 1 Nos
- ➤ CNC Circular Saw Cutting Machine 1 Nos
- ➤ Lathe Machine—8 Nos
- ➤ Collet Type Lathe Machine 10 Nos
- ➤ Drill Machine 11 Nos
- ➤ Abrasive Belt Machine 2 Nos
- ➤ SPM Threading Machine 4 Nos
- ➤ Hydraulic Pipe Bending M/c (N.C) 1 Nos
- ➤ Hydraulic Thread Rolling Machine 1 Nos
- ➤ Vibrating / Tumbling Machine 2 Nos
- ➤ Milling Machine 3 Nos
- ➤ Hydraulic Pipe Bending Machine (N.C) 1 Nos

- $\rightarrow$  Hydraulic Clamping M/C 1 Nos
- ➤ Keyway Machine 1 Nos
- ➤ Hydraulic Press Machine 4 Nos
- ➢ Pipe Drawing Machine − 1 Nos
- Pipe Facing & ChamferingMachine 2 Nos
- ➢ Pipe Straitening Machine − 2 Nos
- ➤ Flashing Machine 1 Nos
- ➤ Mig Welding Machine 1 Nos
- ➤ Screw Compressor 1 Nos