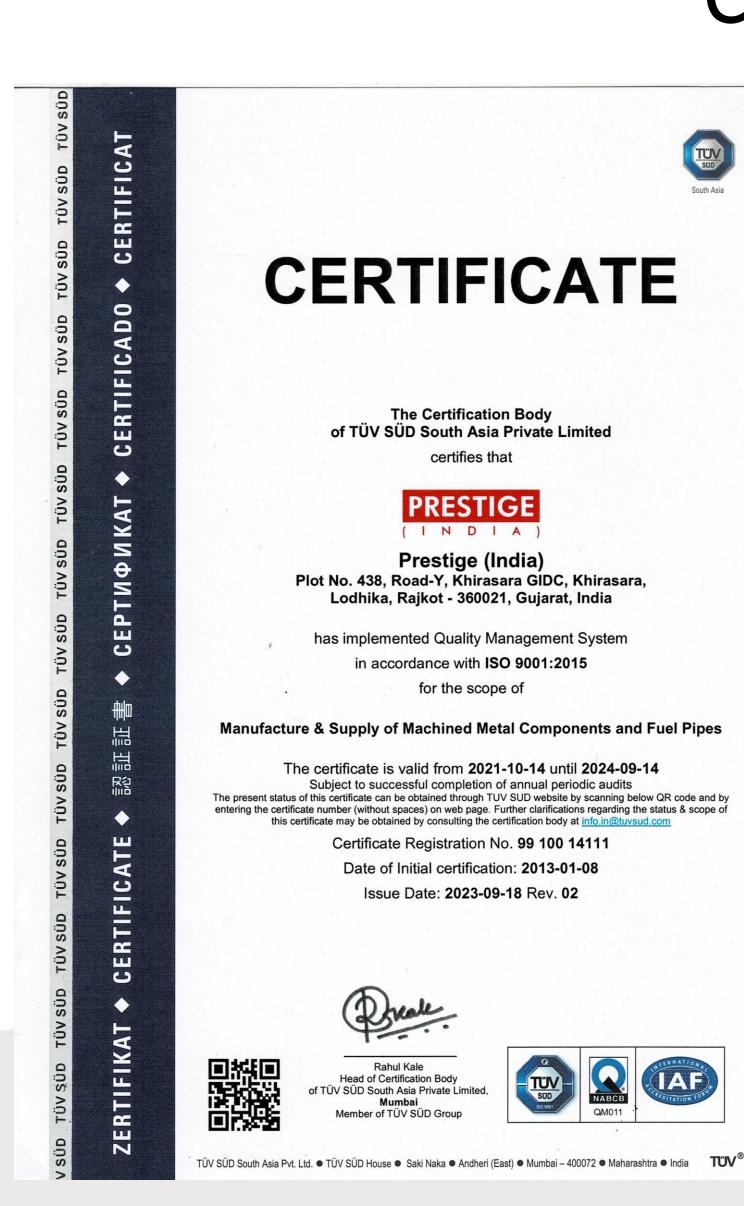

Straitening Machine − 2 Nos
- ➤ Flashing Machine 1 Nos
- ➤ Mig Welding Machine 1 Nos
- ➤ Screw Compressor 1 Nos



➤ Visual Inspection Machine – 1 Nos



➤ Hydraulic Pressure Testing Machine (50 Bars Max. Pressure) – 1 Nos

# **Quality Control Infrastructure**



Contracer (Mitutoyo)



Profile Projector (Insize)



2D Height

Gauge (Trimos)



Digital Magnifier (Insize)





Thread Gauges Ring & Plug Of Metric & Inch

- ➤ Hardness Tester
- Coating Thickness Tester(Insize)
- ➤ Height Gauges (Mitutoyo)
- Radius / Chamfer / FillerGauges
- ➤ Slip Gauges



Different Types Of Air Gauges (Baker)



Bore Gauges (Mitutoyo)



Different Types Of Comparator



Different Types Of Vernier Calipers &
Micrometer (Syhac / Mitutoyo / Baker / Insize)

# Plant Infrastructure













# Certification









#### Rating Certificate

This is to certify that

Dun & Bradstreet Information Services India Private Limited ("D&B")

has evaluated

#### PRESTIGE (INDIA)

(D-U-N-S® Number 86-428-6339)

which has been assigned a

Dun & Bradstreet Rating of C3.

Note: The above Dun & Bradstreet Rating relates to the Business Scope Report dated 15th November 2019, issued by Dun & Bradstreet on the Rated Entity and the tangible networth has been derive basis the audited financial statements for the financial year ended 31st March 2019. Composite appraisal "3" indicates that the overall status of the Rated Entity is "Fair".



Authorized Signatory for Dun & Bradstreet

15th November 2019

The D&B Report includes asset t made by D&B which are based on various sources and the methodology adopted by D&B