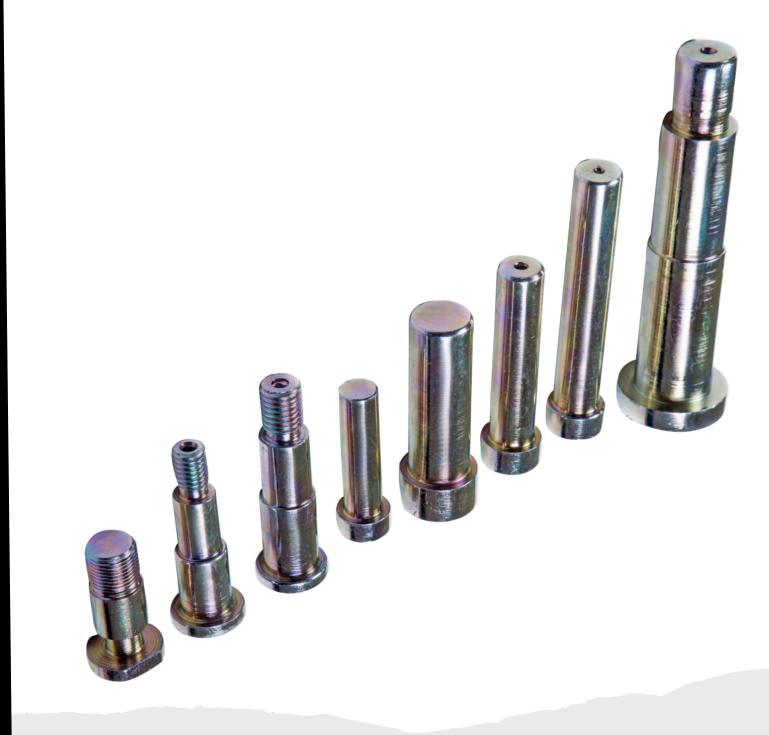

## **CNC Machined Components**

Drawing Upon Our Extensive Years Of Experience, We Specialize In The Manufacturing And Supply Of High-Quality Precision CNC Machined Components. These Components Find Extensive Usage In Various Engineering Industries Due To Their Anti-Destructive Nature And Seamless Finish, Resulting In High Demand Nationwide. Moreover, We Ensure That All Components Are Manufactured In Strict Adherence To Industry Standards And Norms. Our Machining Range Extend Diametrical From 10mm To 200mm And In Length It is 500mm Maximum.

The aforementioned images represent some of the components we have manufactured in the past. We have the capability to produce parts according to your specific drawings and requirements.