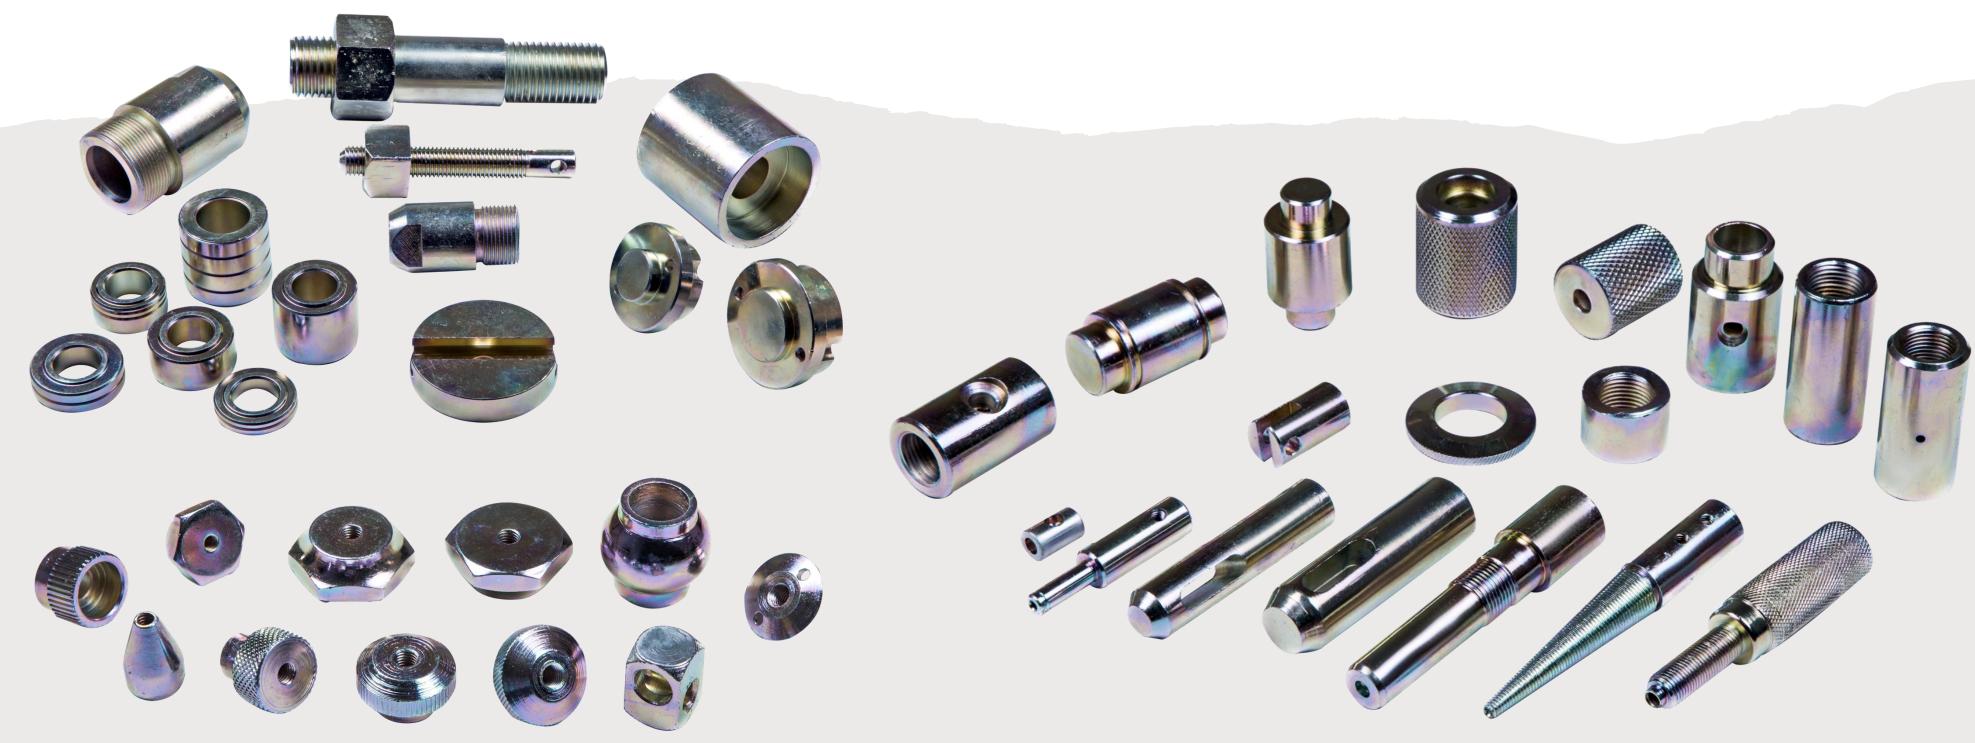

## **CNC Machined Components**

Drawing Upon Our Extensive Years Of Experience, We Specialize In The Manufacturing And Supply Of High-Quality Precision CNC Machined Components. These Components Find Extensive Usage In Various Engineering Industries Due To Their Anti-Destructive Nature And Seamless Finish, Resulting In High Demand Nationwide. Moreover, We Ensure That All Components Are Manufactured In Strict Adherence To Industry Standards And Norms. Our Machining Range Extend Diametrical From 10mm To 200mm And In Length It is 500mm Maximum.

The aforementioned images represent some of the components we have manufactured in the past. We have the capability to produce parts according to your specific drawings and requirements.