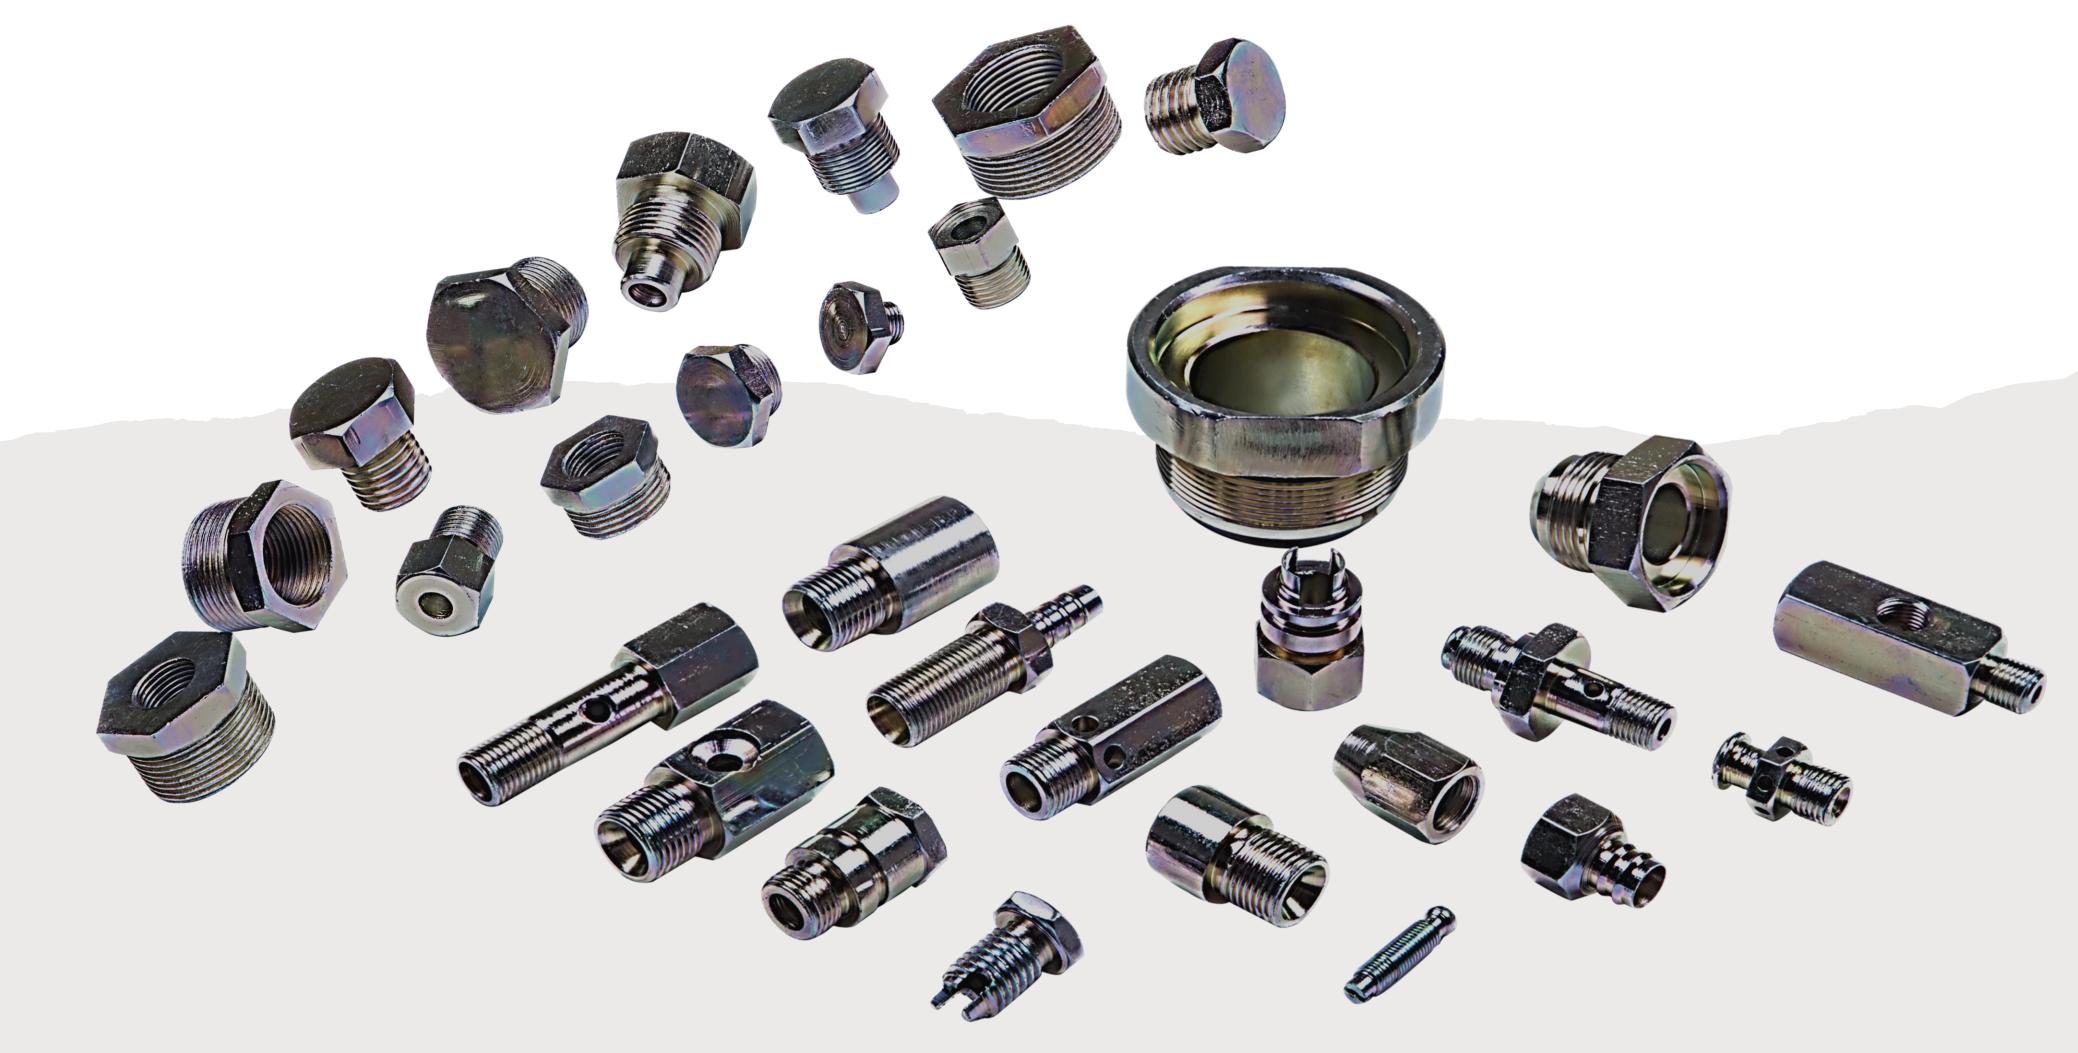

# **Hydraulic Fittings**

We Specialize In Producing Hydraulic Parts, Such As Couplings, Adapters, Nipples, Blind Caps, Plugs, Tees, Crosses, Reducers, And Many More, In Significant Quantities To Meet Our Clients' Specific Demands.

The aforementioned images represent some of the components we have manufactured in the past. We have the capability to produce parts according to your specific drawings and requirements.