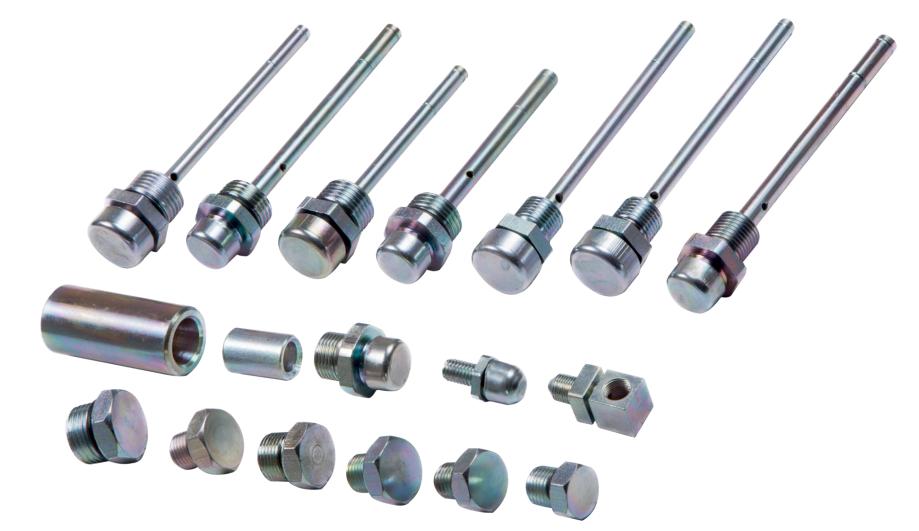

## **CNC Machined Components**

Drawing Upon Our Extensive Years Of Experience, We Specialize In The Manufacturing And Supply Of High-Quality Precision CNC Machined Components. These Components Find Extensive Usage In Various Engineering Industries Due To Their Anti-Destructive Nature And Seamless Finish, Resulting In High Demand Nationwide. Moreover, We Ensure That All Components Are Manufactured In Strict Adherence To Industry Standards And Norms. Our Machining Range Extend Diametrical From 10mm To 200mm And In Length It is 500mm Maximum.

The aforementioned images represent some of the components we have manufactured in the past. We have the capability to produce parts according to your specific drawings and requirements.