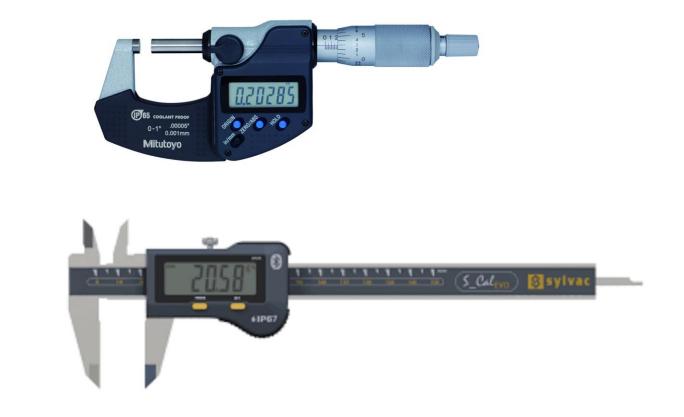

# **Quality Control Infrastructure**

Contracer (Mitutoyo)

Profile Projector (Insize)

2D Height

Gauge (Trimos)

Digital Magnifier (Insize)

Thread Gauges Ring & Plug Of Metric & Inch

- ➤ Hardness Tester
- Coating Thickness Tester(Insize)
- ➤ Height Gauges (Mitutoyo)
- Radius / Chamfer / FillerGauges
- ➤ Slip Gauges

Different Types Of Air Gauges (Baker)

Bore Gauges (Mitutoyo)

Different Types Of Comparator

Different Types Of Vernier Calipers &
Micrometer (Syhac / Mitutoyo / Baker / Insize)