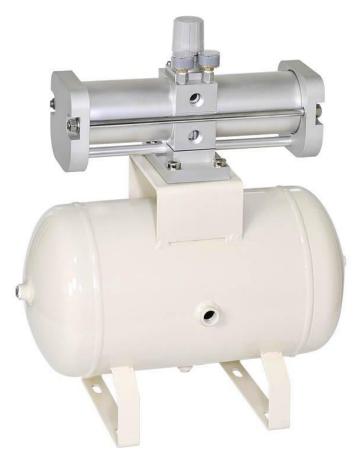

➤ Visual Inspection Machine – 1 Nos

➤ Hydraulic Pressure Testing Machine (50 Bars Max. Pressure) – 1 Nos