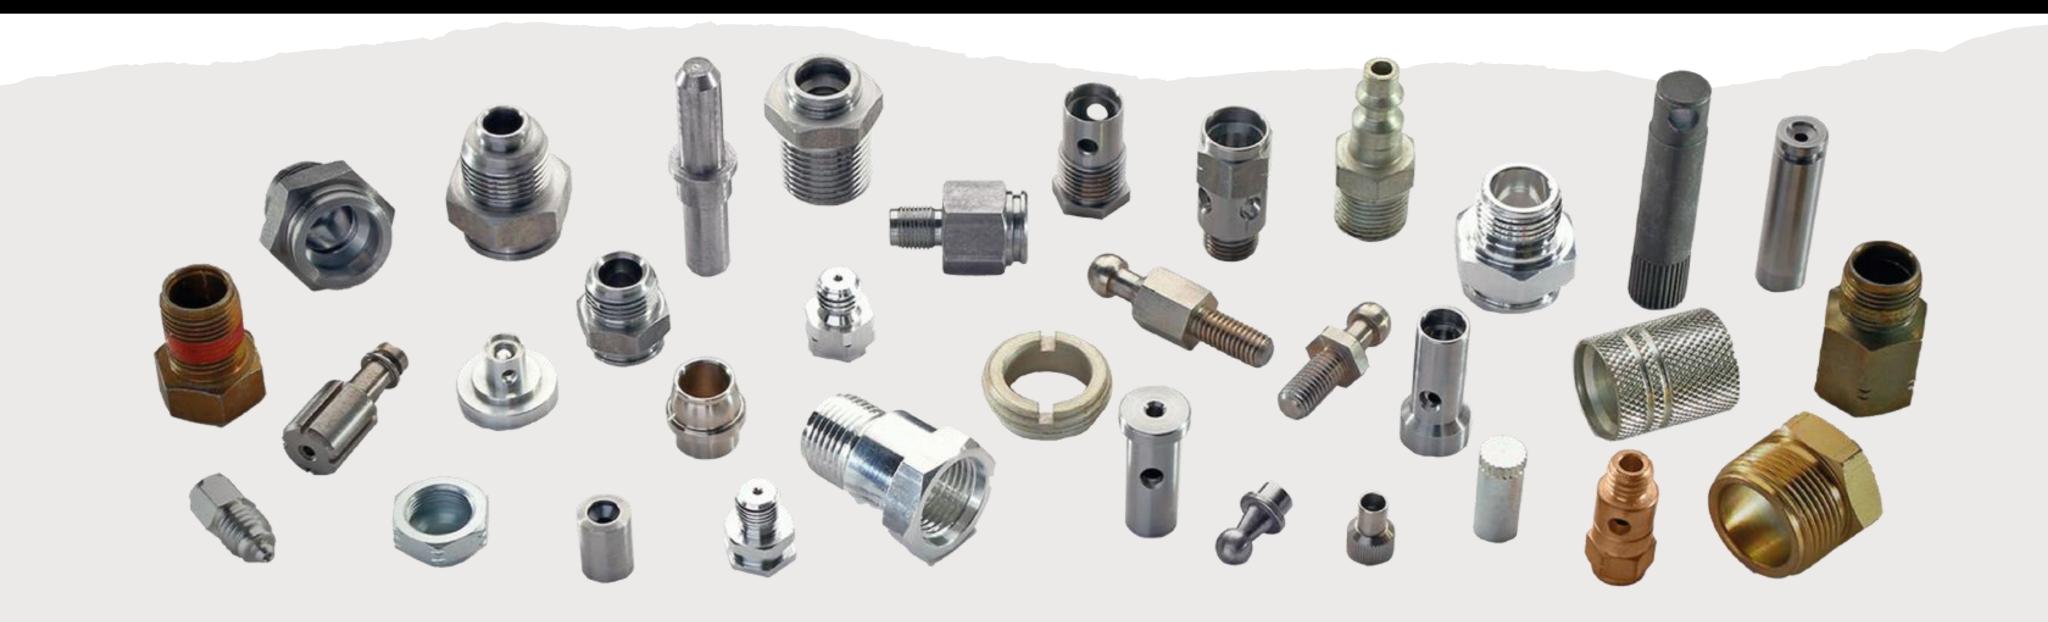

## **CNC Machined Components**

Drawing Upon Our Extensive Years Of Experience, We Specialize In The Manufacturing And Supply Of High-Quality Precision CNC Machined Components. These Components Find Extensive Usage In Various Engineering Industries Due To Their Anti-Destructive Nature And Seamless Finish, Resulting In High Demand Nationwide. Moreover, We Ensure That All Components Are Manufactured In Strict Adherence To Industry Standards And Norms. Our Machining Range Extend Diametrical From 10mm To 200mm And In Length It is 500mm Maximum.

The aforementioned images represent some of the components we have manufactured in the past. We have the capability to produce parts according to your specific drawings and requirements.