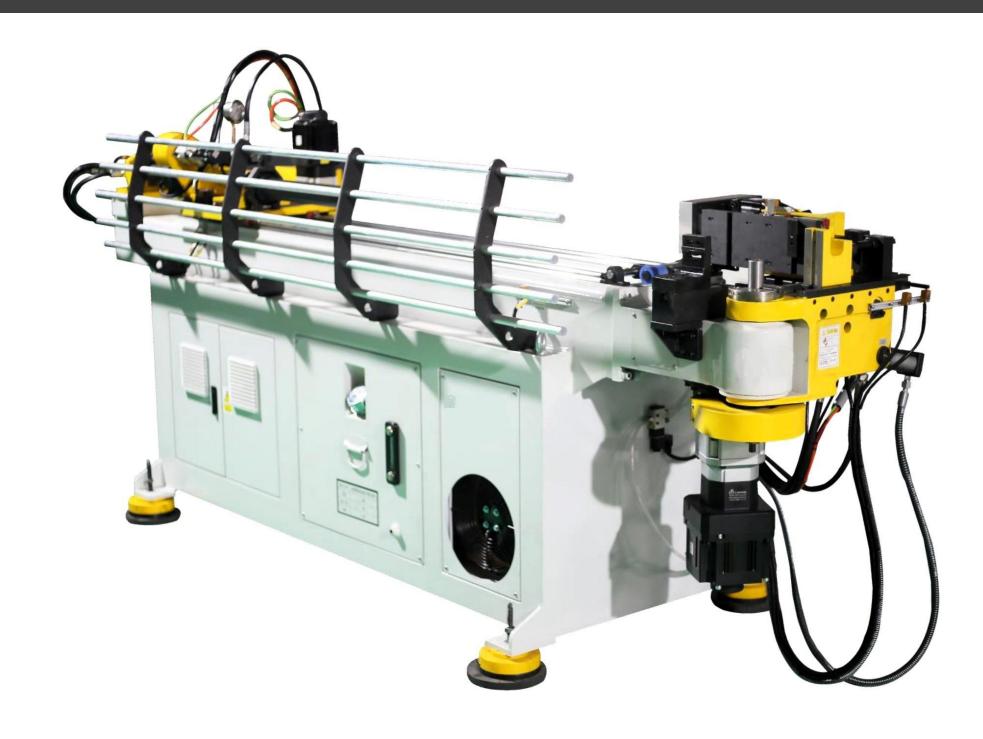

## **Machine Infrastructure**

- ➤ CNC Turning Center Machine 12 Nos
  - ➤ CNC Polygon Machine 4 Nos

Centerless Grinding Machine (WMW)— 2 Nos

➤ Pipe End Forming Machine – 4 Nos

➤ Automat Machine – 11 Nos

➤ CNC Pipe Bending Machine – 1 Nos