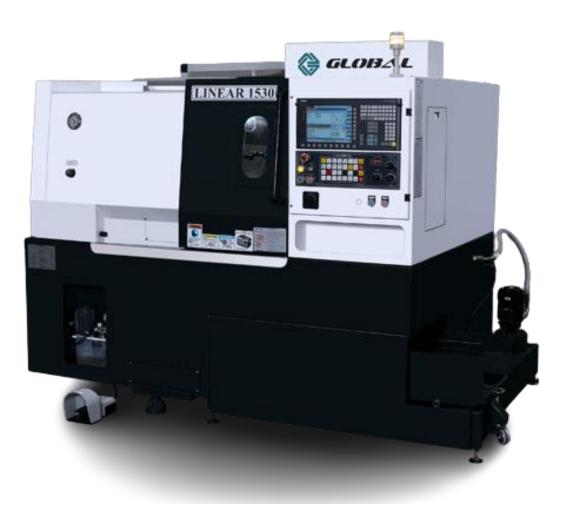

## **Machine Infrastructure**

- ➤ CNC Turning Center Machine 12 Nos
  - ➤ CNC Polygon Machine 4 Nos

Centerless Grinding Machine (WMW)— 2 Nos

➤ Pipe End Forming Machine – 4 Nos

➤ Automat Machine – 11 Nos

➤ CNC Pipe Bending Machine – 1 Nos

➤ Hydraulic Thread Rolling Machine — 1 Nos

➤ Induction Brazing Machine — 1 Nos

➤ Air-Booster For Pressure Testing Machine (18 Bars Max. Pressure) — 1 Nos

Ultrasonic CleaningMachine – 1 Nos

- ➤ CNC Rotary Drilling Machine 1 Nos
- ➤ CNC Circular Saw Cutting Machine 1 Nos
- ➤ Lathe Machine—8 Nos
- ➤ Collet Type Lathe Machine 10 Nos
- ➤ Drill Machine 11 Nos
- ➤ Abrasive Belt Machine 2 Nos
- ➤ SPM Threading Machine 4 Nos
- ➤ Hydraulic Pipe Bending M/c (N.C) 1 Nos
- ➤ Hydraulic Thread Rolling Machine 1 Nos
- ➤ Vibrating / Tumbling Machine 2 Nos
- ➤ Milling Machine 3 Nos
- ➤ Hydraulic Pipe Bending Machine (N.C) 1 Nos