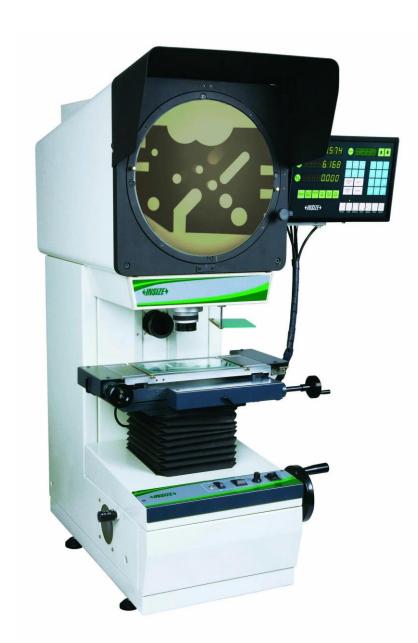

# **Quality Control Infrastructure**

Contracer (Mitutoyo)

Profile Projector (Insize)

2D Height

Gauge (Trimos)

Digital Magnifier (Insize)

Thread Gauges Ring & Plug Of Metric & Inch

- ➤ Hardness Tester
- Coating Thickness Tester(Insize)
- ➤ Height Gauges (Mitutoyo)
- Radius / Chamfer / FillerGauges
- ➤ Slip Gauges