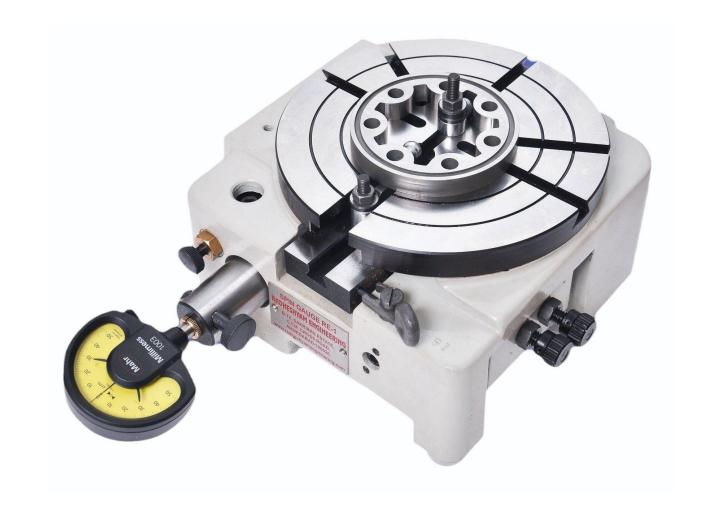

# **Quality Control Infrastructure**

Contracer (Mitutoyo)

Profile Projector (Insize)

2D Height

Gauge (Trimos)

Digital Magnifier (Insize)

Thread Gauges Ring & Plug Of Metric & Inch

- ➤ Hardness Tester
- Coating Thickness Tester(Insize)
- ➤ Height Gauges (Mitutoyo)
- Radius / Chamfer / FillerGauges
- ➤ Slip Gauges

Different Types Of Air Gauges (Baker)

Bore Gauges (Mitutoyo)

Different Types Of Comparator

Different Types Of Vernier Calipers &
Micrometer (Syhac / Mitutoyo / Baker / Insize)