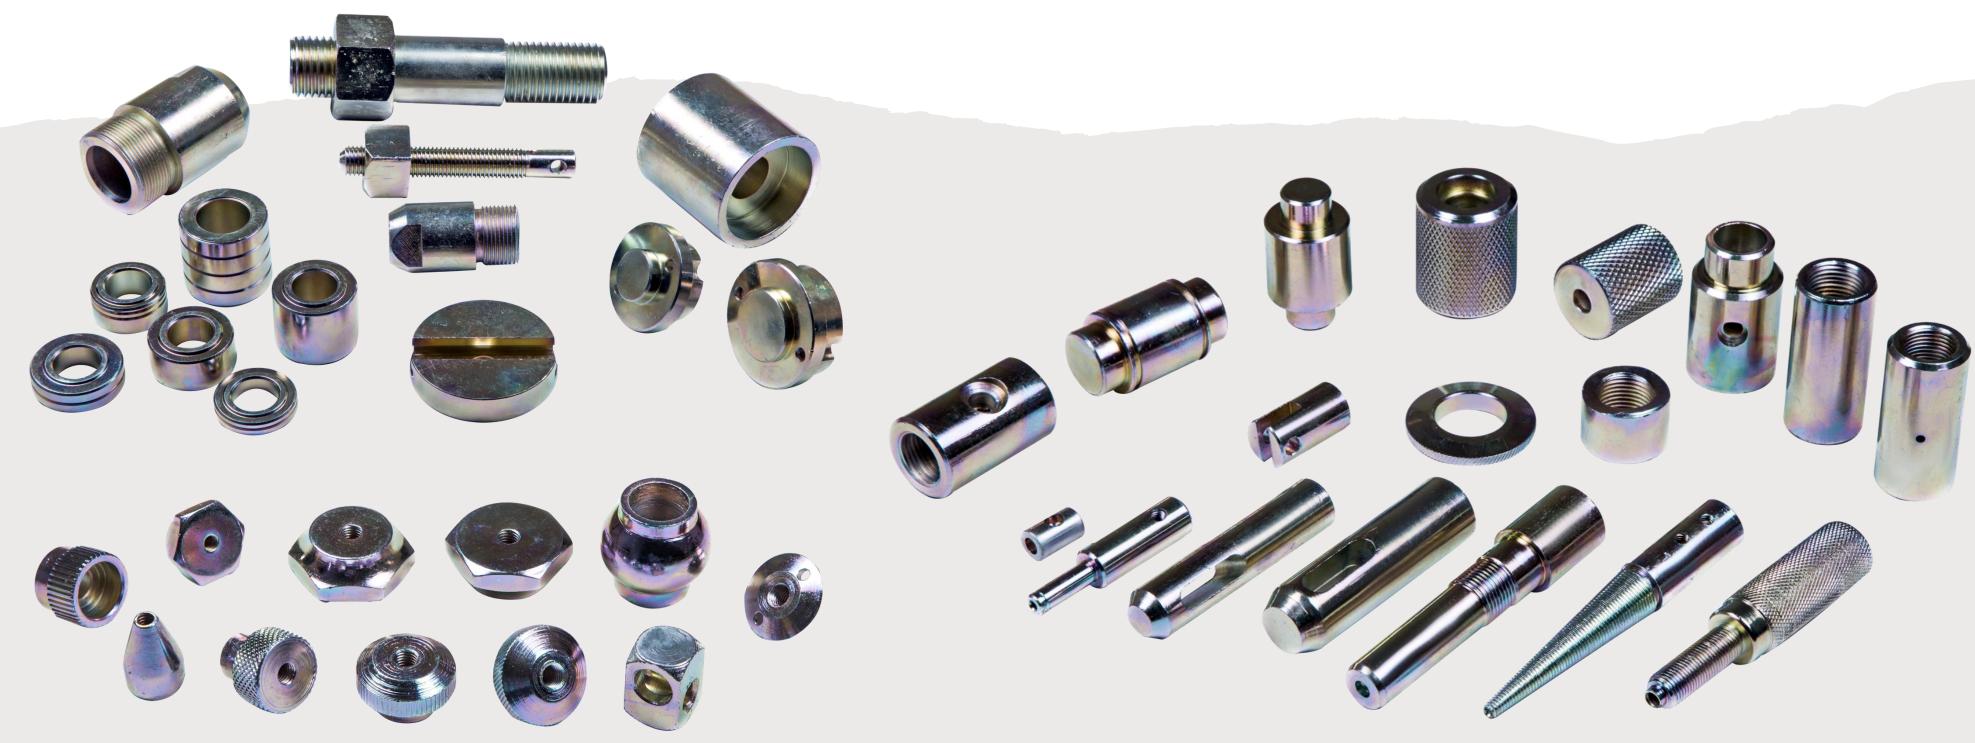

## **CNC Machined Components**

Drawing Upon Our Extensive Years Of Experience, We Specialize In The Manufacturing And Supply Of High-Quality Precision CNC Machined Components. These Components Find Extensive Usage In Various Engineering Industries Due To Their Anti-Destructive Nature And Seamless Finish, Resulting In High Demand Nationwide. Moreover, We Ensure That All Components Are Manufactured In Strict Adherence To Industry Standards And Norms. Our Machining Range Extend Diametrical From 10mm To 200mm And In Length It is 500mm Maximum.

The aforementioned images represent some of the components we have manufactured in the past. We have the capability to produce parts according to your specific drawings and requirements.

#### **Nuts**

Our Area Of Expertise Lies In The Manufacturing Of Special Nuts And Locknut Products. Our Product Range Includes Slotted And Castle Nuts, Coupling Nuts, Locknuts, Jam Nuts, And All-Metal Locknuts. Additionally, We Have The Capability To Produce Custom Nuts Based On Blueprint Specifications For A Diverse Range Of Applications.