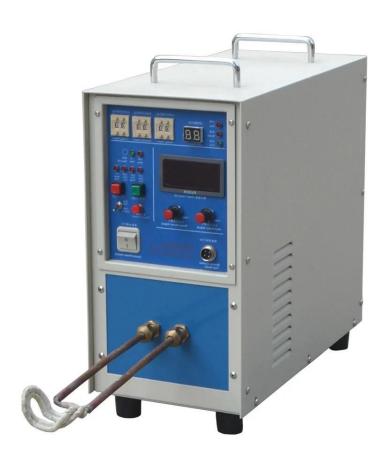

➤ Hydraulic Thread Rolling Machine — 1 Nos

➤ Induction Brazing Machine — 1 Nos

➤ Air-Booster For Pressure Testing Machine (18 Bars Max. Pressure) — 1 Nos

Ultrasonic CleaningMachine – 1 Nos

- ➤ CNC Rotary Drilling Machine 1 Nos
- ➤ CNC Circular Saw Cutting Machine 1 Nos
- ➤ Lathe Machine—8 Nos
- ➤ Collet Type Lathe Machine 10 Nos
- ➤ Drill Machine 11 Nos
- ➤ Abrasive Belt Machine 2 Nos
- ➤ SPM Threading Machine 4 Nos
- ➤ Hydraulic Pipe Bending M/c (N.C) 1 Nos
- ➤ Hydraulic Thread Rolling Machine 1 Nos
- ➤ Vibrating / Tumbling Machine 2 Nos
- ➤ Milling Machine 3 Nos
- ➤ Hydraulic Pipe Bending Machine (N.C) 1 Nos