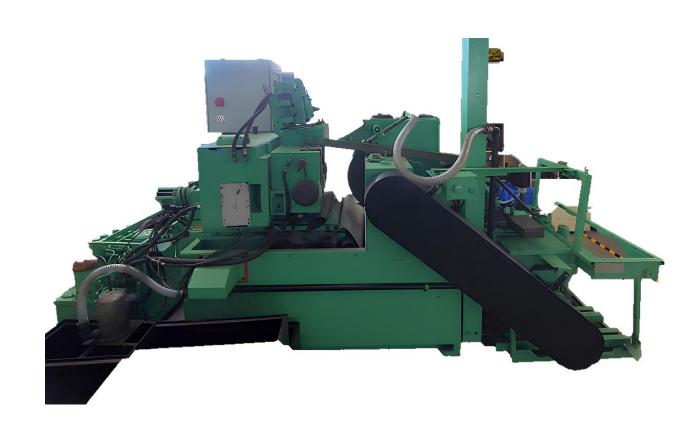

➤ Hydraulic Thread Rolling Machine — 1 Nos

➤ Induction Brazing Machine — 1 Nos

➤ Air-Booster For Pressure Testing Machine (18 Bars Max. Pressure) — 1 Nos

Ultrasonic CleaningMachine – 1 Nos

- ➤ CNC Rotary Drilling Machine 1 Nos
- ➤ CNC Circular Saw Cutting Machine 1 Nos
- ➤ Lathe Machine—8 Nos
- ➤ Collet Type Lathe Machine 10 Nos
- ➤ Drill Machine 11 Nos
- ➤ Abrasive Belt Machine 2 Nos
- ➤ SPM Threading Machine 4 Nos
- ➤ Hydraulic Pipe Bending M/c (N.C) 1 Nos
- ➤ Hydraulic Thread Rolling Machine 1 Nos
- ➤ Vibrating / Tumbling Machine 2 Nos
- ➤ Milling Machine 3 Nos
- ➤ Hydraulic Pipe Bending Machine (N.C) 1 Nos

- $\rightarrow$  Hydraulic Clamping M/C 1 Nos
- ➤ Keyway Machine 1 Nos
- ➤ Hydraulic Press Machine 4 Nos
- ➢ Pipe Drawing Machine − 1 Nos
- Pipe Facing & ChamferingMachine 2 Nos
- ➢ Pipe Straitening Machine − 2 Nos
- ➤ Flashing Machine 1 Nos
- ➤ Mig Welding Machine 1 Nos
- ➤ Screw Compressor 1 Nos