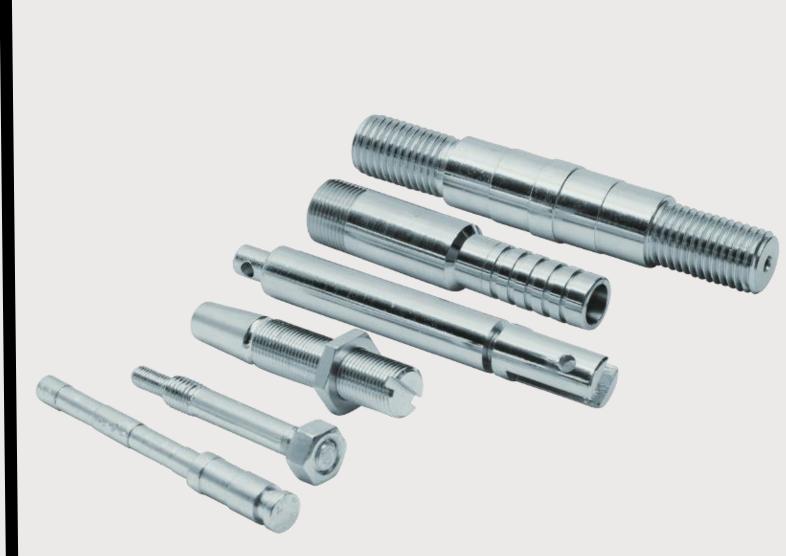

## **CNC Machined Components**

Drawing Upon Our Extensive Years Of Experience, We Specialize In The Manufacturing And Supply Of High-Quality Precision CNC Machined Components. These Components Find Extensive Usage In Various Engineering Industries Due To Their Anti-Destructive Nature And Seamless Finish, Resulting In High Demand Nationwide. Moreover, We Ensure That All Components Are Manufactured In Strict Adherence To Industry Standards And Norms. Our Machining Range Extend Diametrical From 10mm To 200mm And In Length It is 500mm Maximum.

The aforementioned images represent some of the components we have manufactured in the past. We have the capability to produce parts according to your specific drawings and requirements.