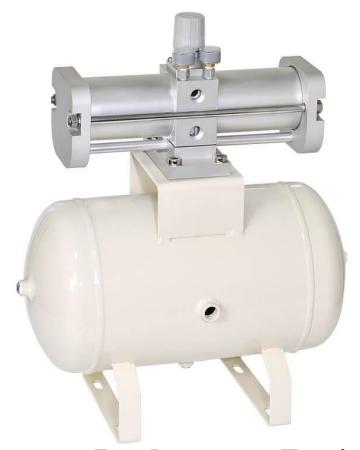

➤ Visual Inspection Machine – 1 Nos

➤ Hydraulic Pressure Testing Machine (50 Bars Max. Pressure) – 1 Nos