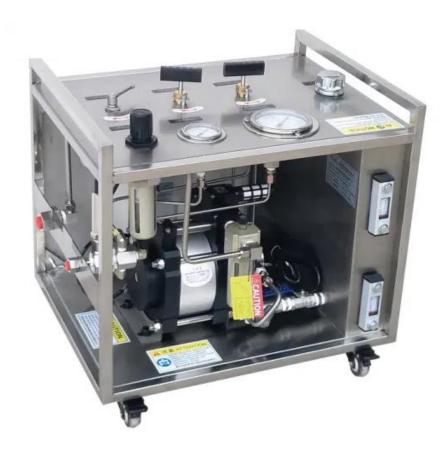

➤ Visual Inspection Machine – 1 Nos

➤ Hydraulic Pressure Testing Machine (50 Bars Max. Pressure) – 1 Nos