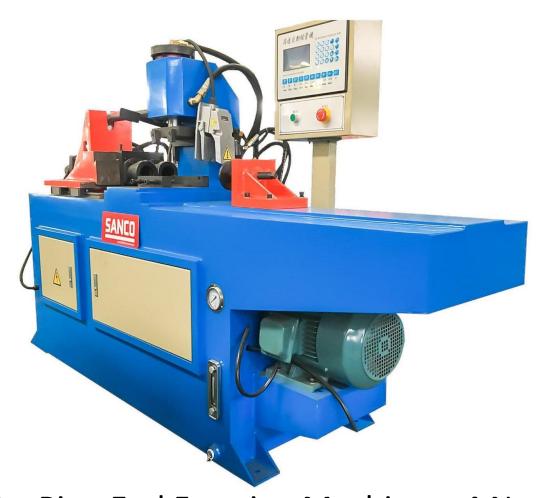

➤ Hydraulic Thread Rolling Machine — 1 Nos

➤ Induction Brazing Machine — 1 Nos

➤ Air-Booster For Pressure Testing Machine (18 Bars Max. Pressure) — 1 Nos

Ultrasonic CleaningMachine – 1 Nos

- ➤ CNC Rotary Drilling Machine 1 Nos
- ➤ CNC Circular Saw Cutting Machine 1 Nos
- ➤ Lathe Machine—8 Nos
- ➤ Collet Type Lathe Machine 10 Nos
- ➤ Drill Machine 11 Nos
- ➤ Abrasive Belt Machine 2 Nos
- ➤ SPM Threading Machine 4 Nos
- ➤ Hydraulic Pipe Bending M/c (N.C) 1 Nos
- ➤ Hydraulic Thread Rolling Machine 1 Nos
- ➤ Vibrating / Tumbling Machine 2 Nos
- ➤ Milling Machine 3 Nos
- ➤ Hydraulic Pipe Bending Machine (N.C) 1 Nos

- $\rightarrow$  Hydraulic Clamping M/C 1 Nos
- ➤ Keyway Machine 1 Nos
- ➤ Hydraulic Press Machine 4 Nos
- ➢ Pipe Drawing Machine − 1 Nos
- Pipe Facing & ChamferingMachine 2 Nos
- ➢ Pipe Straitening Machine − 2 Nos
- ➤ Flashing Machine 1 Nos
- ➤ Mig Welding Machine 1 Nos
- ➤ Screw Compressor 1 Nos