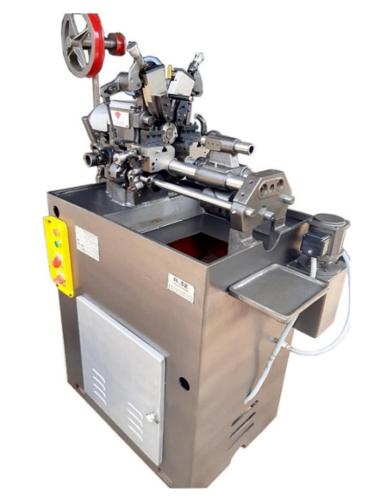

## **Machine Infrastructure**

- ➤ CNC Turning Center Machine 12 Nos
  - ➤ CNC Polygon Machine 4 Nos

Centerless Grinding Machine (WMW)— 2 Nos

➤ Pipe End Forming Machine – 4 Nos

➤ Automat Machine – 11 Nos

➤ Hydraulic CNC Pipe Bending Machine — 1 Nos

➤ Hydraulic Thread Rolling Machine — 1 Nos

➤ Induction Brazing Machine — 1 Nos

➤ Air-Booster For Pressure Testing Machine (18 Bars Max. Pressure) — 1 Nos

Ultrasonic CleaningMachine – 1 Nos

- ➤ CNC Rotary Drilling Machine 1 Nos
- ➤ CNC Circular Saw Cutting Machine 1 Nos
- ➤ Lathe Machine—8 Nos
- ➤ Collet Type Lathe Machine 10 Nos
- ➤ Drill Machine 11 Nos
- ➤ Abrasive Belt Machine 2 Nos
- ➤ SPM Threading Machine 4 Nos
- ➤ Hydraulic Pipe Bending M/c (N.C) 1 Nos
- ➤ Hydraulic Thread Rolling Machine 1 Nos
- ➤ Vibrating / Tumbling Machine 2 Nos
- ➤ Milling Machine 3 Nos
- ➤ Hydraulic Pipe Bending Machine (N.C) 1 Nos