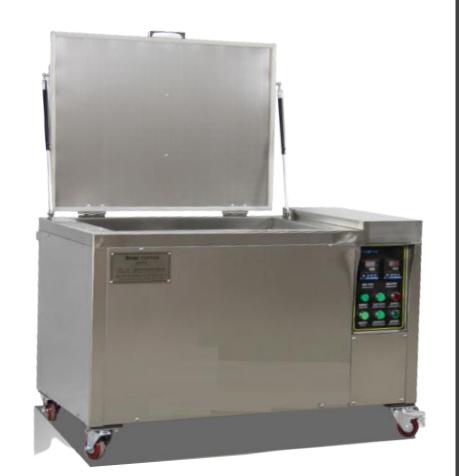

➤ Hydraulic Thread Rolling Machine — 1 Nos

➤ Induction Brazing Machine — 1 Nos

➤ Air-Booster For Pressure Testing Machine (18 Bars Max. Pressure) — 1 Nos

Ultrasonic CleaningMachine – 1 Nos

- ➤ CNC Rotary Drilling Machine 1 Nos
- ➤ CNC Circular Saw Cutting Machine 1 Nos
- ➤ Lathe Machine—8 Nos
- ➤ Collet Type Lathe Machine 10 Nos
- ➤ Drill Machine 11 Nos
- ➤ Abrasive Belt Machine 2 Nos
- ➤ SPM Threading Machine 4 Nos
- ➤ Hydraulic Pipe Bending M/c (N.C) 1 Nos
- ➤ Hydraulic Thread Rolling Machine 1 Nos
- ➤ Vibrating / Tumbling Machine 2 Nos
- ➤ Milling Machine 3 Nos
- ➤ Hydraulic Pipe Bending Machine (N.C) 1 Nos