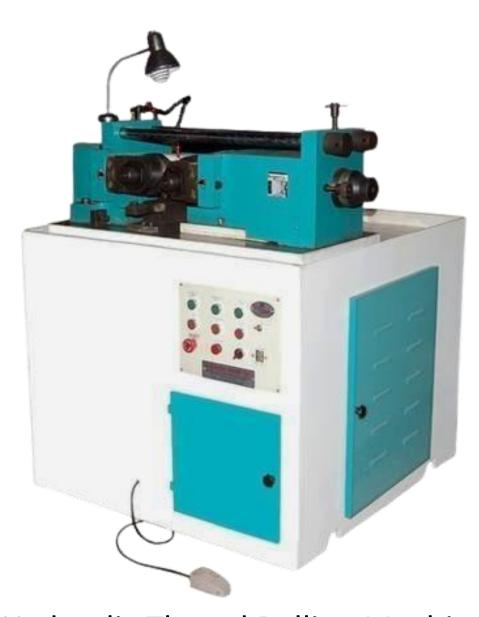

➤ Hydraulic Thread Rolling Machine — 1 Nos

➤ Induction Brazing Machine — 1 Nos

➤ Air-Booster For Pressure Testing Machine (18 Bars Max. Pressure) — 1 Nos

Ultrasonic CleaningMachine – 1 Nos

- ➤ CNC Rotary Drilling Machine 1 Nos
- ➤ CNC Circular Saw Cutting Machine 1 Nos
- ➤ Lathe Machine—8 Nos
- ➤ Collet Type Lathe Machine 10 Nos
- ➤ Drill Machine 11 Nos
- ➤ Abrasive Belt Machine 2 Nos
- ➤ SPM Threading Machine 4 Nos
- ➤ Hydraulic Pipe Bending M/c (N.C) 1 Nos
- ➤ Hydraulic Thread Rolling Machine 1 Nos
- ➤ Vibrating / Tumbling Machine 2 Nos
- ➤ Milling Machine 3 Nos
- ➤ Hydraulic Pipe Bending Machine (N.C) 1 Nos