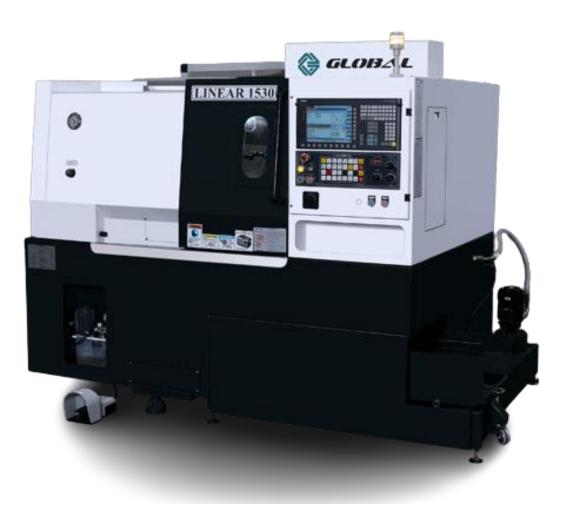

## **Machine Infrastructure**

- ➤ CNC Turning Center Machine 12 Nos
  - ➤ CNC Polygon Machine 4 Nos

Centerless Grinding Machine (WMW)— 2 Nos

➤ Pipe End Forming Machine – 4 Nos

➤ Automat Machine – 11 Nos

➤ Hydraulic CNC Pipe Bending Machine — 1 Nos

➤ Hydraulic Thread Rolling Machine — 1 Nos

➤ Induction Brazing Machine — 1 Nos

➤ Air-Booster For Pressure Testing Machine (18 Bars Max. Pressure) — 1 Nos

Ultrasonic CleaningMachine – 1 Nos

- ➤ CNC Rotary Drilling Machine 1 Nos
- ➤ CNC Circular Saw Cutting Machine 1 Nos
- ➤ Lathe Machine—8 Nos
- ➤ Collet Type Lathe Machine 10 Nos
- ➤ Drill Machine 11 Nos
- ➤ Abrasive Belt Machine 2 Nos
- ➤ SPM Threading Machine 4 Nos
- ➤ Hydraulic Pipe Bending M/c (N.C) 1 Nos
- ➤ Hydraulic Thread Rolling Machine 1 Nos
- ➤ Vibrating / Tumbling Machine 2 Nos
- ➤ Milling Machine 3 Nos
- ➤ Hydraulic Pipe Bending Machine (N.C) 1 Nos