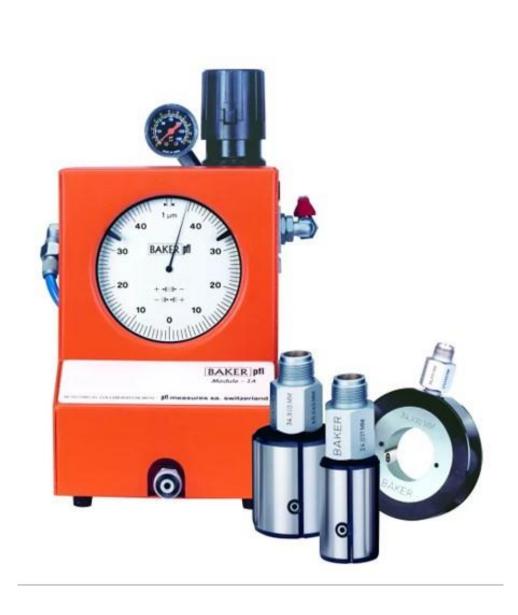

# **Quality Control Infrastructure**

Contracer (Mitutoyo)

Profile Projector (Insize)

2D Height

Gauge (Trimos)

Digital Magnifier (Insize)

Thread Gauges Ring & Plug Of Metric & Inch

- ➤ Hardness Tester
- Coating Thickness Tester(Insize)
- ➤ Height Gauges (Mitutoyo)
- Radius / Chamfer / FillerGauges
- ➤ Slip Gauges

Different Types Of Air Gauges (Baker)

Bore Gauges (Mitutoyo)

Different Types Of Comparator

Different Types Of Vernier Calipers &
Micrometer (Syhac / Mitutoyo / Baker / Insize)