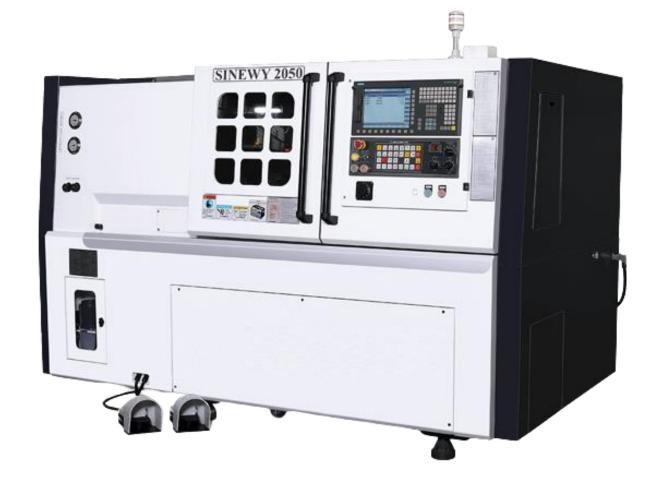

## **Machine Infrastructure**

- ➤ CNC Turning Center Machine 12 Nos
  - ➤ CNC Polygon Machine 4 Nos

Centerless Grinding Machine (WMW)— 2 Nos

➤ Pipe End Forming Machine – 4 Nos

➤ Automat Machine – 11 Nos

➤ Hydraulic CNC Pipe Bending Machine — 1 Nos

➤ Hydraulic Thread Rolling Machine — 1 Nos

➤ Induction Brazing Machine — 1 Nos

➤ Air-Booster For Pressure Testing Machine (18 Bars Max. Pressure) — 1 Nos

Ultrasonic CleaningMachine – 1 Nos

- ➤ CNC Rotary Drilling Machine 1 Nos
- ➤ CNC Circular Saw Cutting Machine 1 Nos
- ➤ Lathe Machine—8 Nos
- ➤ Collet Type Lathe Machine 10 Nos
- ➤ Drill Machine 11 Nos
- ➤ Abrasive Belt Machine 2 Nos
- ➤ SPM Threading Machine 4 Nos
- ➤ Hydraulic Pipe Bending M/c (N.C) 1 Nos
- ➤ Hydraulic Thread Rolling Machine 1 Nos
- ➤ Vibrating / Tumbling Machine 2 Nos
- ➤ Milling Machine 3 Nos
- ➤ Hydraulic Pipe Bending Machine (N.C) 1 Nos