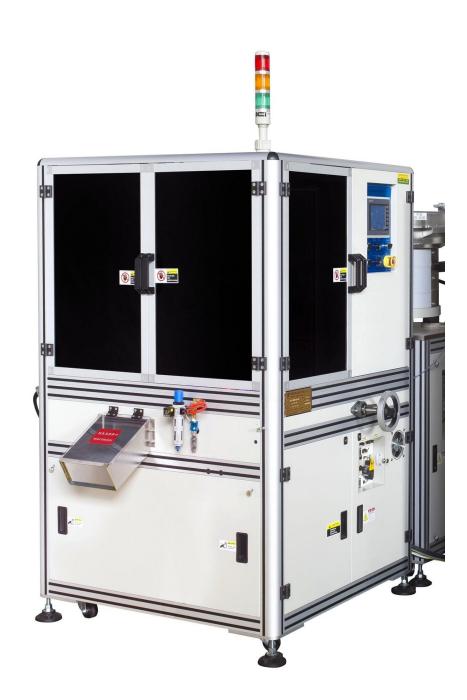

18 Bars Max. Pressure) — 1 Nos



Ultrasonic CleaningMachine – 1 Nos

- ➤ CNC Rotary Drilling Machine 1 Nos
- ➤ CNC Circular Saw Cutting Machine 1 Nos
- ➤ Lathe Machine—8 Nos
- ➤ Collet Type Lathe Machine 10 Nos
- ➤ Drill Machine 11 Nos
- ➤ Abrasive Belt Machine 2 Nos
- ➤ SPM Threading Machine 4 Nos
- ➤ Hydraulic Pipe Bending M/c (N.C) 1 Nos
- ➤ Hydraulic Thread Rolling Machine 1 Nos
- ➤ Vibrating / Tumbling Machine 2 Nos
- ➤ Milling Machine 3 Nos
- ➤ Hydraulic Pipe Bending Machine (N.C) 1 Nos

- $\rightarrow$  Hydraulic Clamping M/C 1 Nos
- ➤ Keyway Machine 1 Nos
- ➤ Hydraulic Press Machine 4 Nos
- ➢ Pipe Drawing Machine − 1 Nos
- Pipe Facing & ChamferingMachine 2 Nos
- ➢ Pipe Straitening Machine − 2 Nos
- ➤ Flashing Machine 1 Nos
- ➤ Mig Welding Machine 1 Nos
- ➤ Screw Compressor 1 Nos



➤ Visual Inspection Machine – 1 Nos



➤ Hydraulic Pressure Testing Machine (50 Bars Max. Pressure) – 1 Nos

# **Quality Control Infrastructure**



Contracer (Mitutoyo)



Profile Projector (Insize)



2D Height

Gauge (Trimos)



Digital Magnifier (Insize)





Thread Gauges Ring & Plug Of Metric & Inch

- ➤ Hardness Tester
- Coating Thickness Tester(Insize)
- ➤ Height Gauges (Mitutoyo)
- Radius / Chamfer / FillerGauges
- ➤ Slip Gauges



Different Types Of Air Gauges (Baker)



Bore Gauges (Mitutoyo)



Different Types Of Comparator



Different Types Of Vernier Calipers &
Micrometer (Syhac / Mitutoyo / Baker / Insize)

# Plant Infrastructure













# Certification









#### Rating Certificate

This is to certify that

Dun & Bradstreet Information Services India Private Limi