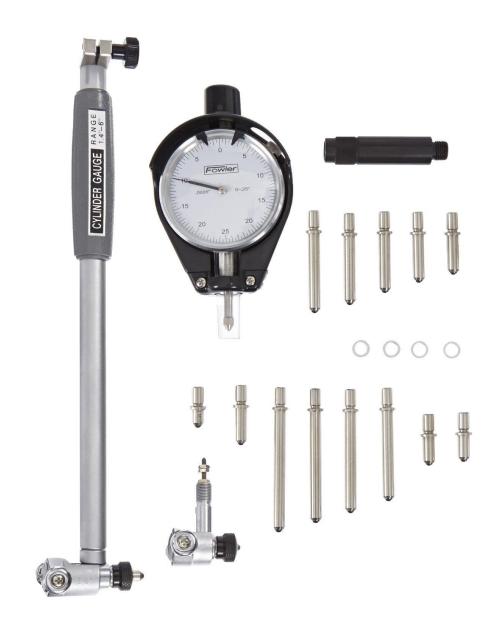

# **Quality Control Infrastructure**

Contracer (Mitutoyo)

Profile Projector (Insize)

2D Height

Gauge (Trimos)

Digital Magnifier (Insize)

Thread Gauges Ring & Plug Of Metric & Inch

- ➤ Hardness Tester
- Coating Thickness Tester(Insize)
- ➤ Height Gauges (Mitutoyo)
- Radius / Chamfer / FillerGauges
- ➤ Slip Gauges

Different Types Of Air Gauges (Baker)

Bore Gauges (Mitutoyo)

Different Types Of Comparator

Different Types Of Vernier Calipers &
Micrometer (Syhac / Mitutoyo / Baker / Insize)