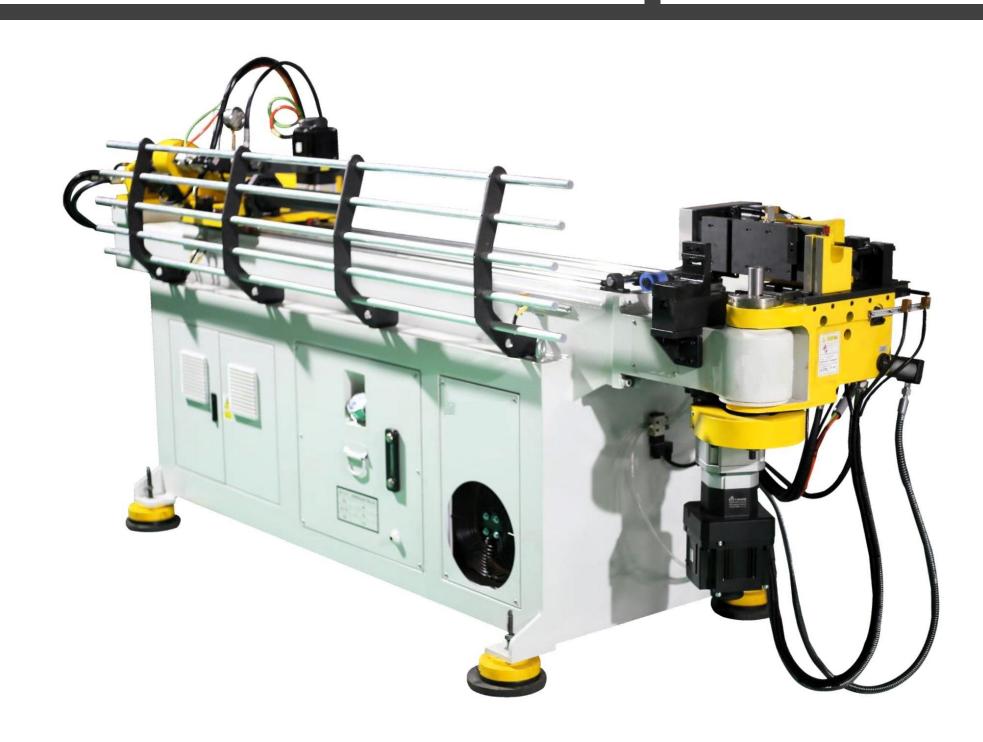

## **Machine Infrastructure**

- ➤ CNC Turning Center Machine 12 Nos
  - ➤ CNC Polygon Machine 4 Nos

Centerless Grinding Machine (WMW)— 2 Nos

➤ Pipe End Forming Machine – 4 Nos

➤ Automat Machine – 11 Nos

➤ Hydraulic CNC Pipe Bending Machine — 1 Nos

➤ Hydraulic Thread Rolling Machine — 1 Nos

➤ Induction Brazing Machine — 1 Nos

➤ Air-Booster For Pressure Testing Machine (18 Bars Max. Pressure) — 1 Nos

Ultrasonic CleaningMachine – 1 Nos

- ➤ CNC Rotary Drilling Machine 1 Nos
- ➤ CNC Circular Saw Cutting Machine 1 Nos
- ➤ Lathe Machine—8 Nos
- ➤ Collet Type Lathe Machine 10 Nos
- ➤ Drill Machine 11 Nos
- ➤ Abrasive Belt Machine 2 Nos
- ➤ SPM Threading Machine 4 Nos
- ➤ Hydraulic Pipe Bending M/c (N.C) 1 Nos
- ➤ Hydraulic Thread Rolling Machine 1 Nos
- ➤ Vibrating / Tumbling Machine 2 Nos
- ➤ Milling Machine 3 Nos
- ➤ Hydraulic Pipe Bending Machine (N.C) 1 Nos